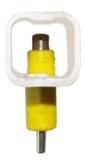

#### Nipple drinker

• Patent double sealed nipple drinker, keep dry bedding stuff hygienic environment.

## Double sealed nipple drinker

- Precision-machined Stainless steel stem and high quality PP shell, anti-corrosion.
- Two different specification can satisfy broiler and breeder's normal water drinking.
- Patent design double-sealed nipple drinkers with drip cups can prevent water leakage, then keep the padding feed dry and ensure the chicks' health.
- Stainless steel stem can be triggered from 360° which helps young birds start well and makes drinking easier.