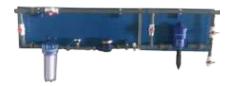

#### **Reuse filter**

• Reuse filter is easy for maintenance and clean, Unique control panel with filter, effectively filter debris in the water, has interface to mediator, DIN32 flush pipe helps to clean system.

#### • Regulator

Regulator with clear sight includes a colored float for monitoring the water pressure, satisfy with different period of birds.