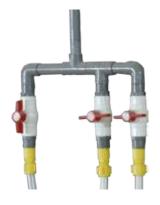

## Nipple drinking system

- Square water supply pipe(22mm×22mm).
- Light resistant water pipe prevent algae.
- Nipple with stainless steel body and plastic shell.
- Galvanized support pipe.
- Easy push together assembly.
- Folding hangers hold the water pipe firmly in peace.

#### • Three-inlet or two-inlet water pipe

Three-inlet water pipe or two-inlet water pipe component part keep water birds drinking and washing separately, in order to protect water regulator well.