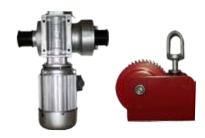

#### Winch

Drinking line height could be adjusted by winch system, which is controlled by manual winch or automatic winch for easily operating.