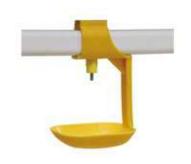

#### • Cup

Single arm cup for easy access to drinking nipple, and get more space for water