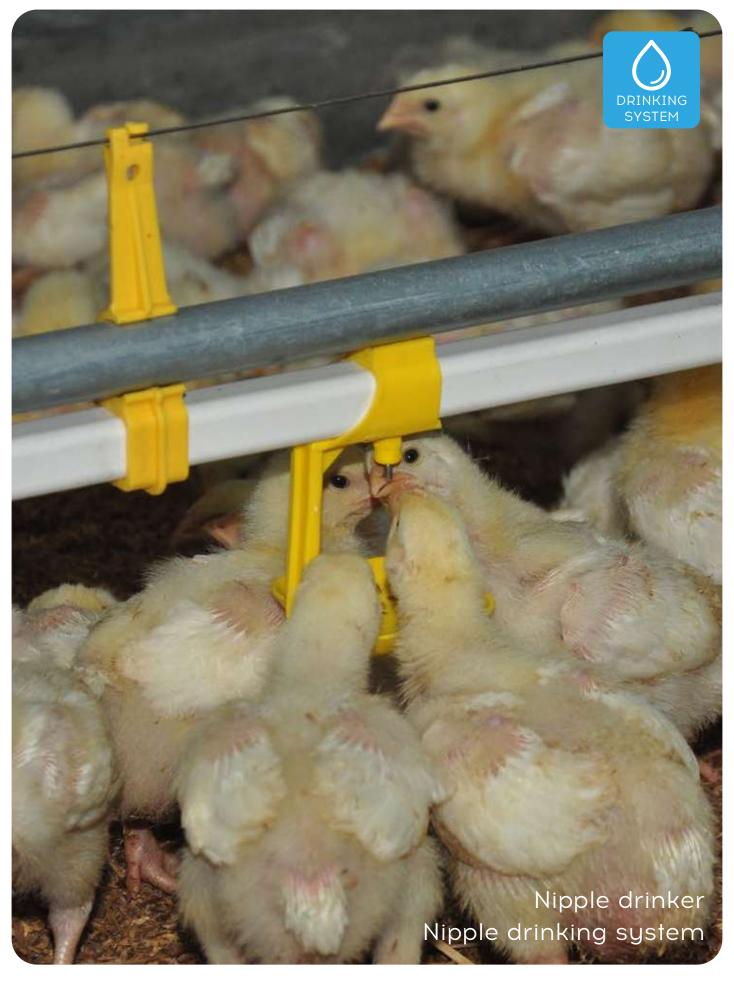

## Nipple drinking system

- Square water supply pipe(22mm×22mm).
- Light resistant water pipe prevent algae.
- Nipple with stainless steel body and plastic shell.
- Galvanized support pipe.
- Easy push together assembly.
- Folding hangers hold the water pipe firmly in peace.

#### Nipple drinker

• Patent double sealed nipple drinker, keep dry bedding stuff hygienic environment.