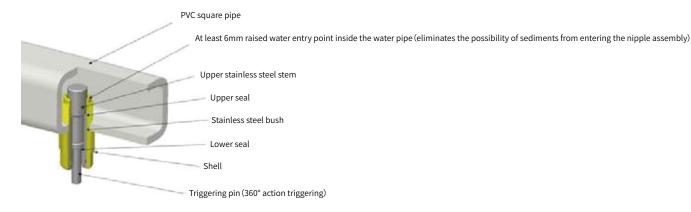

## Double sealed nipple drinker

- Precision-machined Stainless steel stem and high quality PP shell, anti-corrosion.
- Two different specification can satisfy broiler and breeder's normal water drinking.
- Patent design double-sealed nipple drinkers with drip cups can prevent water leakage, then keep the padding feed dry and ensure the chicks' health.
- Stainless steel stem can be triggered from 360° which helps young birds start well and makes drinking easier.