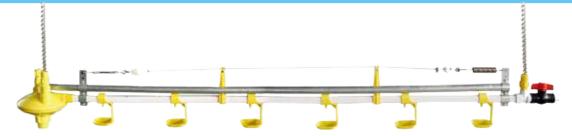

## Nipple drinking system

- Square water supply pipe(22mm×22mm).
- Light resistant water pipe prevent algae.
- Nipple with stainless steel body and plastic shell.
- Galvanized support pipe.
- Easy push together assembly.
- Folding hangers hold the water pipe firmly in peace.

#### Winch

Drinking line height could be adjusted by winch system, which is controlled by manual winch or automatic winch for easily operating.