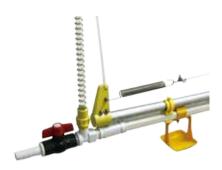

## Nipple drinking system

- Square water supply pipe(22mm×22mm).
- Light resistant water pipe prevent algae.
- Nipple with stainless steel body and plastic shell.
- Galvanized support pipe.
- Easy push together assembly.
- Folding hangers hold the water pipe firmly in peace.

#### Winch

Drinking line height could be adjusted by winch system, which is controlled by manual winch or automatic winch for easily operating.