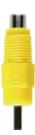

## HB-80 nipple drinker

- For breeder and layer.
- 50-80ml/min.
- 8-12 birds/nipple.
- Warranty period 15 years.
- Stainless steel body and plastic shell.