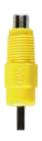

### HB-120 nipple drinker

- For broiler and layer.
- 80-120ml/min.
- 8-12 birds/nipple.
- Warranty period 15 years.
- Stainless steel body and plastic shell.