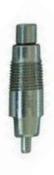

## SS nipple drinker

- For rabbit and duck.
- 160-200ml/min.
- Warranty period 15 years.
- Stainless steel shell and body.