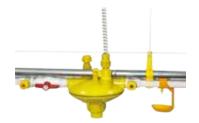

#### **Reuse filter**

• Reuse filter is easy for maintenance and clean, Unique control panel with filter, effectively filter debris in the water, has interface to mediator, DIN32 flush pipe helps to clean system.

#### **Pipe**

• Light resistant water pipe prevents algae inside.

#### Nipple drinker

• Patent double sealed nipple drinker, keep dry bedding stuff hygienic environment.

#### • Regulator

Regulator with clear sight includes a colored float for monitoring the water pressure, satisfy with different period of birds.

#### • End kits

End kits with flexible transparent tube to display the water level, surrounded spring to avoid damage caused by incorrect operation during lift the drinking system. Exhaust device on top for automatic emptying air inside, to avoid flow retarding. End kits for easy cleaning of water pipe.

#### • pipe connector

Different kinds of square water pipe connector, satisfy different requests with high strengthen.

#### • Three-inlet or two-inlet water pipe

Three-inlet water pipe or two-inlet water pipe component part keep water birds drinking and washing separately, in order to protect water regulator well.